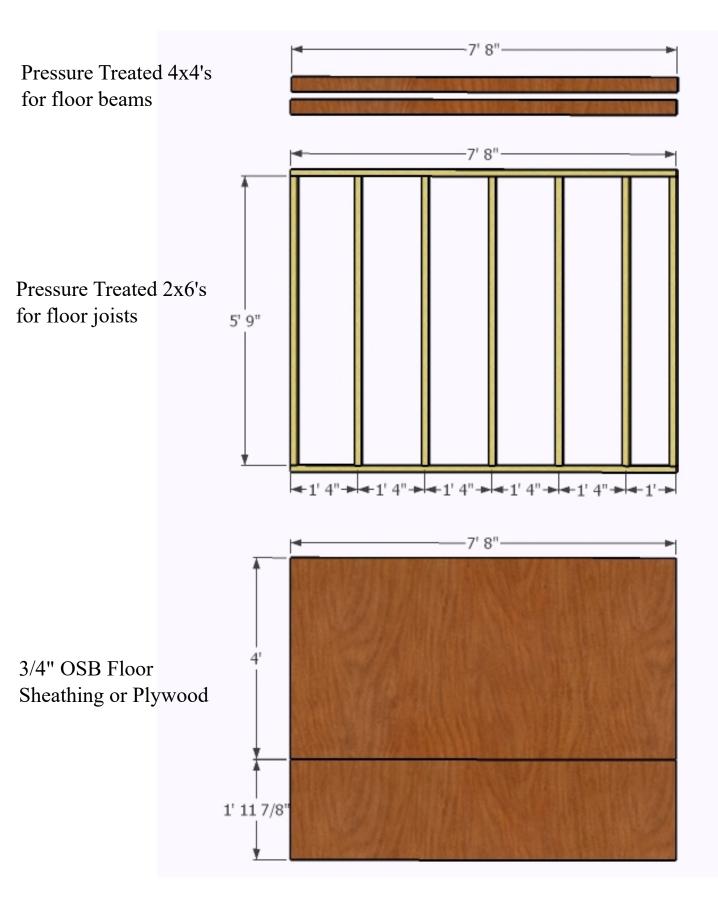

### Version 2, raised roof 1" from video Mark Karnowski

List of most materials

- 2 Pressure Treated 4x4x8
- 9 Pressure Treated 2x6x8
- 10 2x6x8
- 42 2x4x8
- 2 4x8 Sheets of 3/4" Subfloor
- 2 4x8 Sheets 7/16" Sheathing
- 7 4x8 Sheets LP Smart Siding
- 2x3 Window
- 32" Door