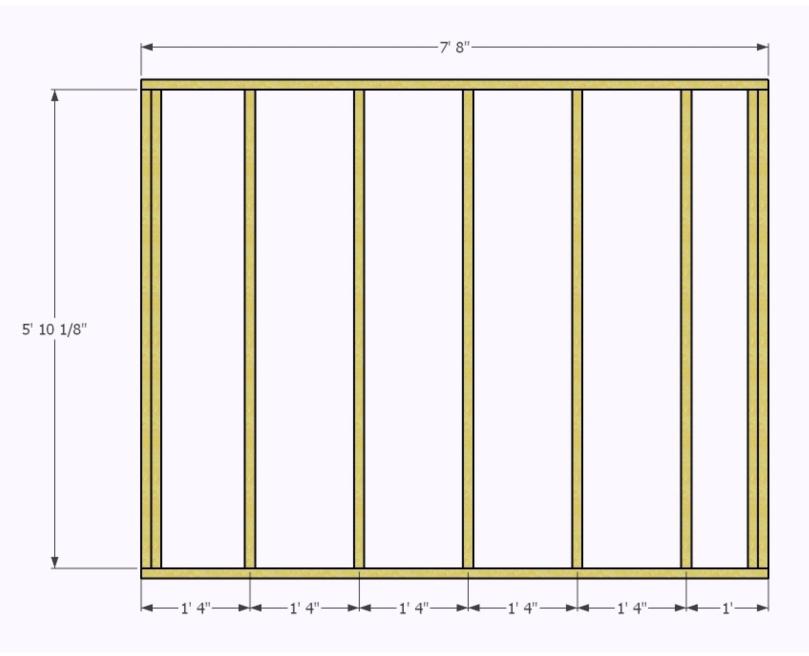

Rear Wall

Side Walls

Rafters - you will need 5 of these and two without the notches for the outer rafters