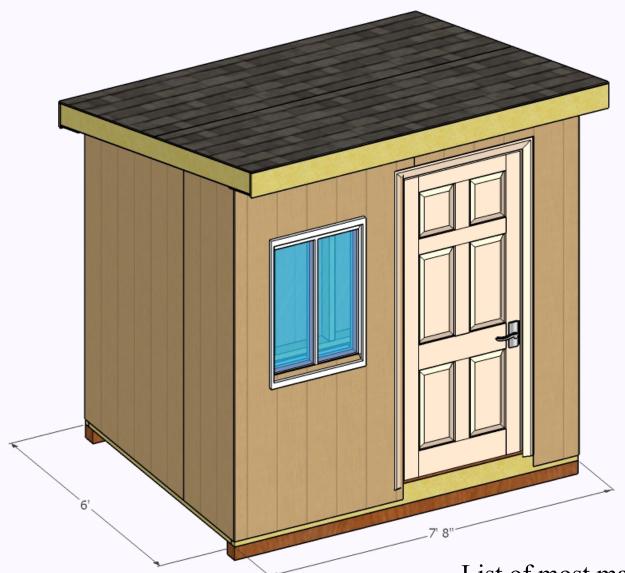

### Version 2, raised roof 1" from video Mark Karnowski

List of most materials

- 2 Pressure Treated 4x4x8
- 9 Pressure Treated 2x6x8
- 10 2x6x8
- 42 2x4x8
- 2 4x8 Sheets of 3/4" Subfloor
- 2 4x8 Sheets 7/16" Sheathing
- 7 4x8 Sheets LP Smart Siding
- 2x3 Window
- 32" Door