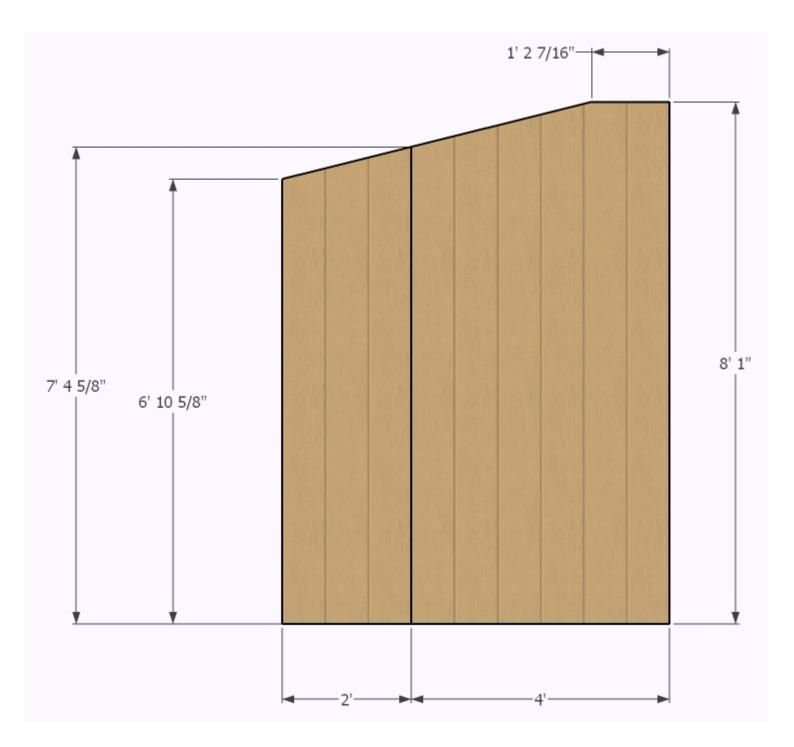

## Design for Small Shed - 6' x 8'

### Version 2, raised roof 1" from video Mark Karnowski

List of most materials

- 2 Pressure Treated 4x4x8
- 9 Pressure Treated 2x6x8
- 10 2x6x8
- 42 2x4x8
- 2 4x8 Sheets of 3/4" Subfloor
- 2 4x8 Sheets 7/16" Sheathing
- 7 4x8 Sheets LP Smart Siding
- 2x3 Window
- 32" Door

Tar Paper and 3 Packs Shingles 8 - 1x4x8 Trim





Front Wall Framed for 2x3 window and 32" door

Window Header =  $2 \times (2x4)$  with 1/2" spacer board Door Header =  $2 \times (2x6)$  with 1/2" spacer board



Rear Wall



Side Walls



Rafters - you will need 5 of these and two without the notches for the outer rafters

#### Rafter Spacing



Roof Sheathing 1/2"

### Smart Siding for front and back



# Smart Siding for sides