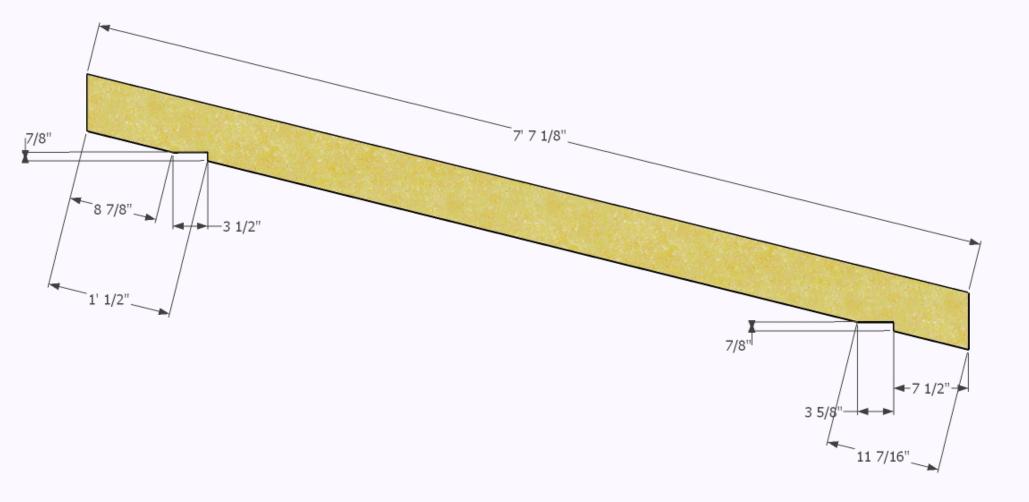

Rear Wall

Side Walls

Rafters - you will need 5 of these and two without the notches for the outer rafters