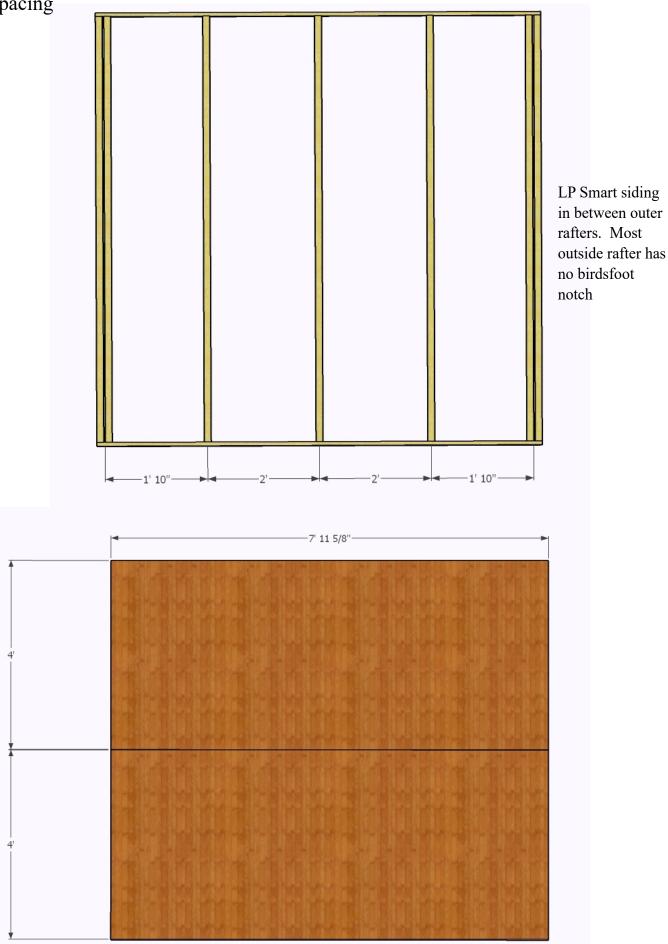

Rear Wall

Side Walls

Rafters - you will need 5 of these and two without the notches for the outer rafters

#### Rafter Spacing

Roof Sheathing 1/2"