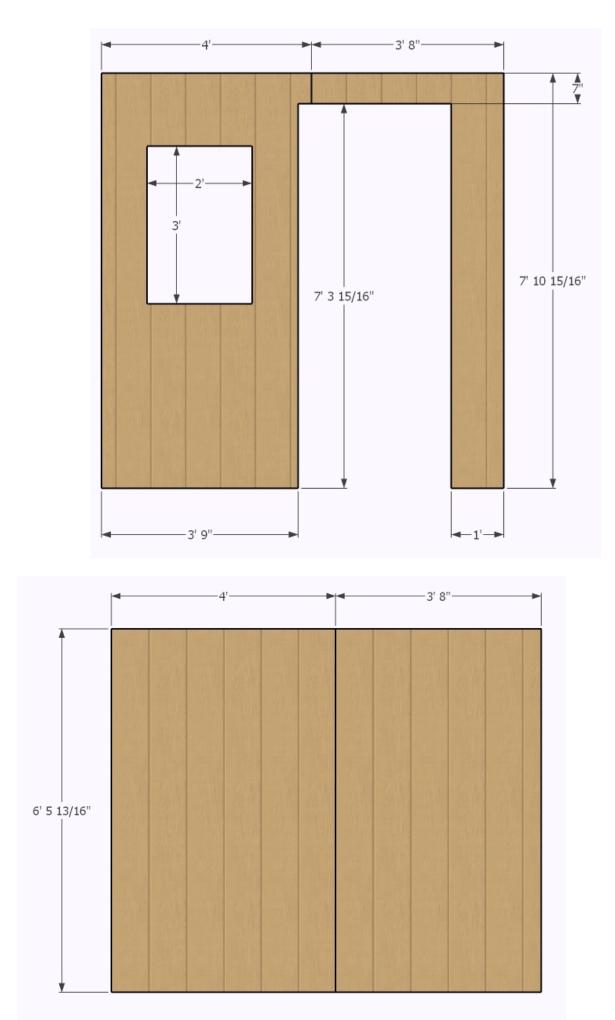

Tar Paper and 3 Packs Shingles 8 - 1x4x8 Trim

Front Wall Framed for 2x3 window and 32" door

Window Header =  $2 \times (2x4)$  with 1/2" spacer board Door Header =  $2 \times (2x6)$  with 1/2" spacer board

### Smart Siding for front and back