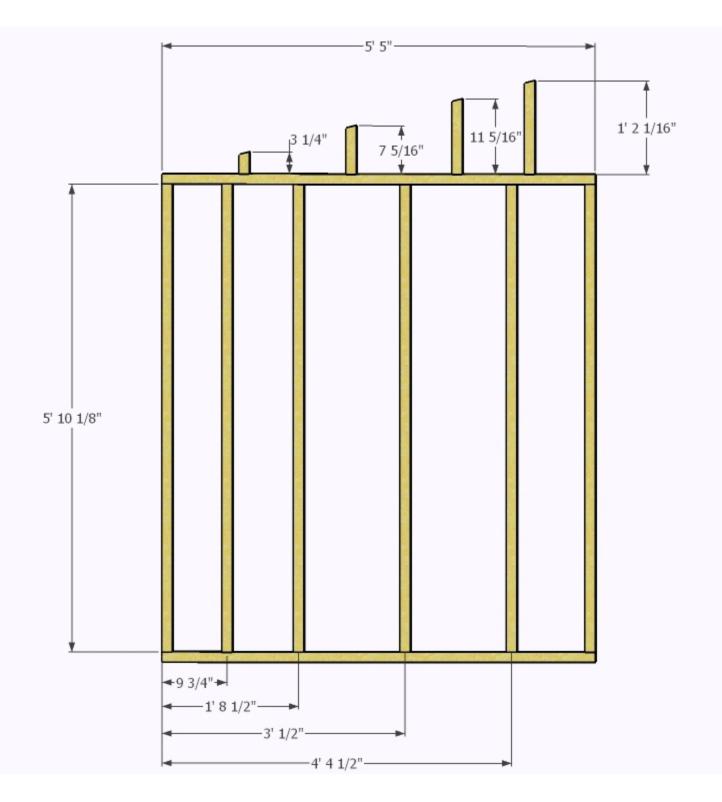

Rear Wall

Side Walls

Rafters - you will need 5 of these and two without the notches for the outer rafters