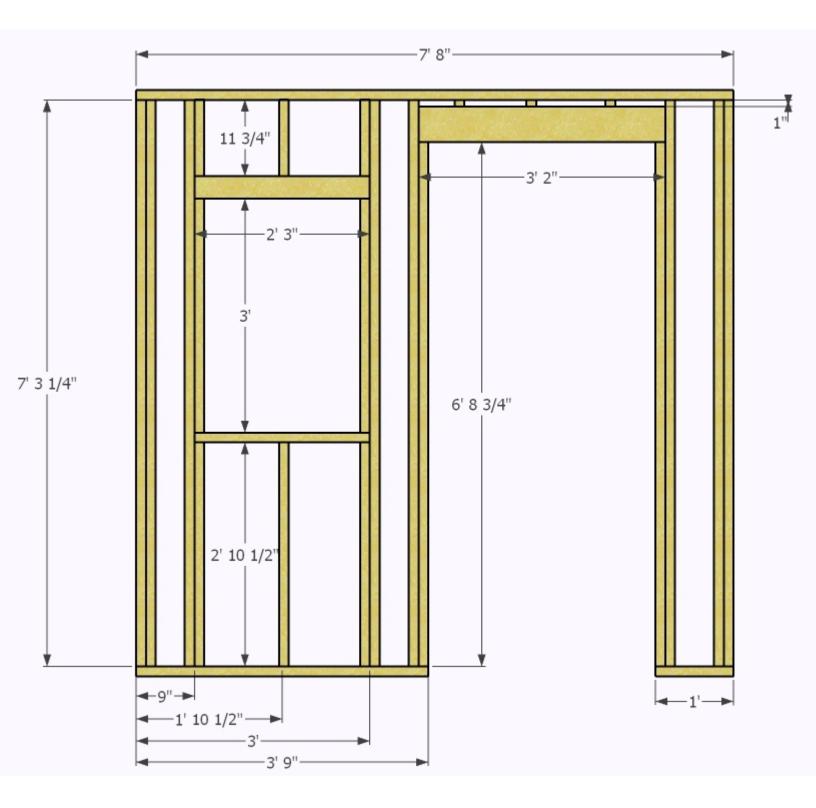

Tar Paper and 3 Packs Shingles 8 - 1x4x8 Trim

Front Wall Framed for 2x3 window and 32" door

Window Header =  $2 \times (2x4)$  with 1/2" spacer board Door Header =  $2 \times (2x6)$  with 1/2" spacer board